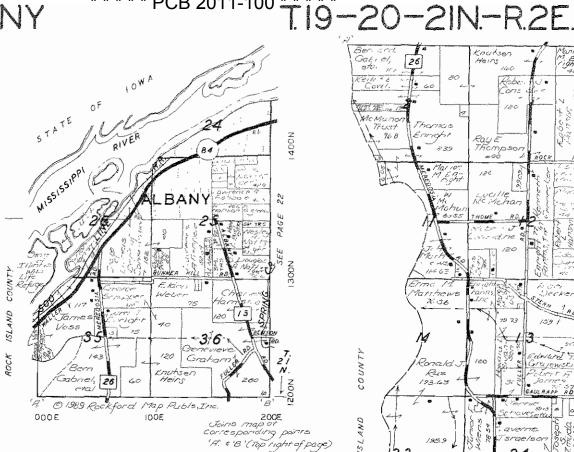

- On January 18, 2011, the Illinois EPA received a request from Keith Naftzger (log number TC-01-11, Exhibit A) for an Illinois EPA recommendation regarding the tax certification of water pollution control facilities pursuant to 35 Ill. Adm. Code 125.204.
- The applicant's address is: Keith Naftzger
   11555 Albany Road
   Albany, Illinois 61230
- The proposed water pollution control facilities in this request are located at SW 1/4 Section 1, T20N, R2E of the 4th PM in Whiteside County, at the above street address and consist of the following:

Keith Naftzger - Albany

Recommendation of Tax Certification

Log # TC-01-11

Property Identification # 12-01-400-001

The Bureau of Water received a request on January 18, 2011 from Keith Naftzger for an Illinois EPA recommendation regarding the tax certification of water pollution control facilities pursuant to 35 ll. Adm. Code 125,204. We offer the following recommendation.

The water pollution control facilities in this request include the following:

Keith Naftzger 11555 Albany Rd. Albany, IL 61230

SW 1/4 Section 1, T20N, R2E of the 4th PM in Whiteside County

Livestock waste management facilities consisting of a manure pit (approximately 51ft. x 392 ft. x 9 ft.) underneath the building, slotted floor over the pit, and 10 pumpouts (approximately 4 ft. x 4 ft. x 9 ft.). Livestock Waste is collected, transported or stored by these facilities prior to cropland application.